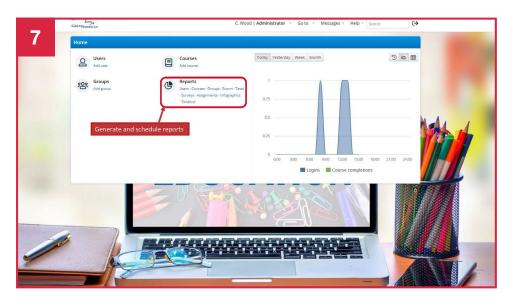

## GreatAcademy Online Learning Quick Guide

- 1. To request access to GreatAcademy Online Learning, complete an enrollment form and send it to your Specialty Human Services underwriter or agency executive.
- 2. Allow 2 business days for enrollment process.
- 3. Insured admin will receive a confirmation email with their organization's unique URL.