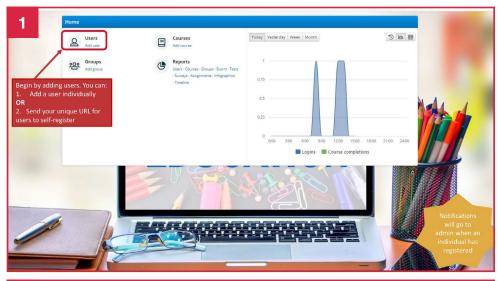

## GreatAcademy Online Learning Quick Guide

- 1. To request access to GreatAcademy Online Learning, complete an enrollment form and send it to your Specialty Human Services underwriter or agency executive.
- 2. Allow 2 business days for enrollment process.
- 3. Insured admin will receive a confirmation email with their organization's unique URL.