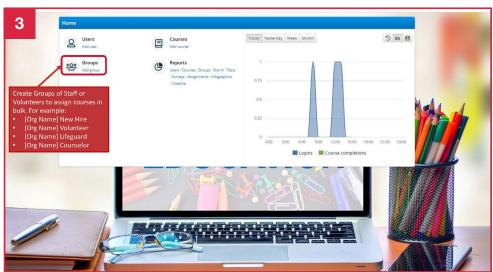

## GreatAcademy Online Learning Quick Guide

- 1. To request access to GreatAcademy Online Learning, complete an enrollment form and send it to your Specialty Human Services underwriter or agency executive.
- 2. Allow 2 business days for enrollment process.
- 3. Insured admin will receive a confirmation email with their organization's unique URL.