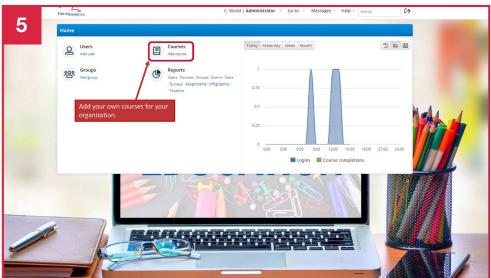

## GreatAcademy Online Learning Quick Guide

- 1. To request access to GreatAcademy Online Learning, complete an enrollment form and send it to your Specialty Human Services underwriter or agency executive.
- 2. Allow 2 business days for enrollment process.
- 3. Insured admin will receive a confirmation email with their organization's unique URL.