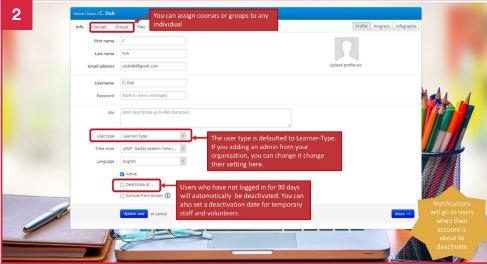

## GreatAcademy Online Learning Quick Guide

- 1. To request access to GreatAcademy Online Learning, complete an enrollment form and send it to your Specialty Human Services underwriter or agency executive.
- 2. Allow 2 business days for enrollment process.
- 3. Insured admin will receive a confirmation email with their organization's unique URL.