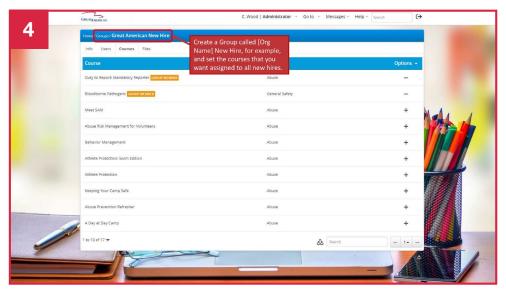

## GreatAcademy Online Learning Quick Guide

- 1. To request access to GreatAcademy Online Learning, complete an enrollment form and send it to your Specialty Human Services underwriter or agency executive.
- 2. Allow 2 business days for enrollment process.
- 3. Insured admin will receive a confirmation email with their organization's unique URL.