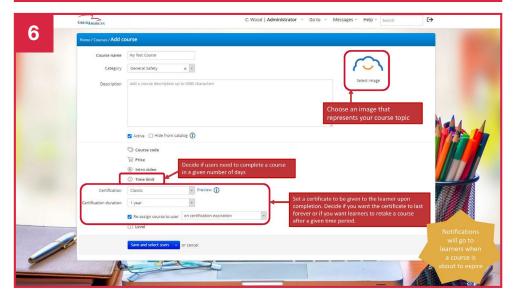

## GreatAcademy Online Learning Quick Guide

- 1. To request access to GreatAcademy Online Learning, complete an enrollment form and send it to your Specialty Human Services underwriter or agency executive.
- 2. Allow 2 business days for enrollment process.
- 3. Insured admin will receive a confirmation email with their organization's unique URL.