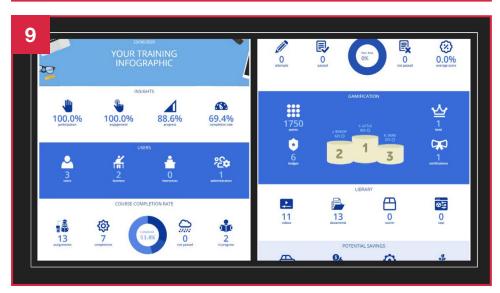

## GreatAcademy Online Learning Quick Guide

- 1. To request access to GreatAcademy Online Learning, complete an enrollment form and send it to your Specialty Human Services underwriter or agency executive.
- 2. Allow 2 business days for enrollment process.
- 3. Insured admin will receive a confirmation email with their organization's unique URL.





















By accessing the portal, you agree to abide by any terms, conditions or usage guidelines provided. Online portal may not be available at all times. The information presented in this publication is intended to provide guidance and is not intended as a legal interpretation of any federal, state or local laws, rules or regulations applicable to your business. The loss prevention information provided is intended only to assist policyholders in the management of potential loss producing conditions involving their premises and/or operations based on generally accepted safe practices. In providing such information, Great American does not warrant that all potential hazards or conditions have been evaluated or can be controlled. It is not intended as an offer to write insurance for such conditio