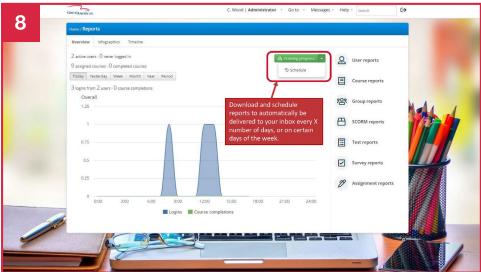

## GreatAcademy Online Learning Quick Guide

- 1. To request access to GreatAcademy Online Learning, complete an enrollment form and send it to your Specialty Human Services underwriter or agency executive.
- 2. Allow 2 business days for enrollment process.
- 3. Insured admin will receive a confirmation email with their organization's unique URL.





















By accessing the portal, you agree to abide by any terms, conditions or usage guidelines provided. Online portal may not be available at all times. The information presented in this publication is intended to provide guidance and is not intended as a legal interpretation of any federal, state or local laws, rules or regulations applicable to your business. The loss prevention information provided is intended only to assist policyholders in the management of potential loss producing conditions involving their premises and/or operations based on generally accepted safe practices. In providing such information, Great American does not warrant that all potential hazards or conditions have been evaluated or can be controlled. It is not intended as an offer to write insurance for such condit